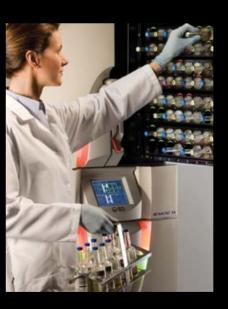

# Simple Rapid Workflow

- Vial activation
- Enhanced visual indicators
- Instant bottle and instrument status recognition
- Computer touch screen
- centralized, in direct view below or above barcode scanner for ease of vial management
- on each instrument or at the bench for multiple point data access

## **Optimized Ergonomics**

- Maximum capacity with a minimum footprint
- 196 vials per linear foot

Fluorescent Technology, eXceptional Performance