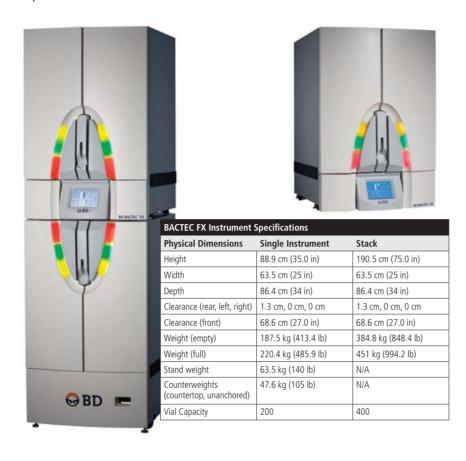

## **Optimized Ergonomics**

- Maximum capacity with a minimum footprint
- 196 vials per linear foot

Fluorescent Technology, eXceptional Performance