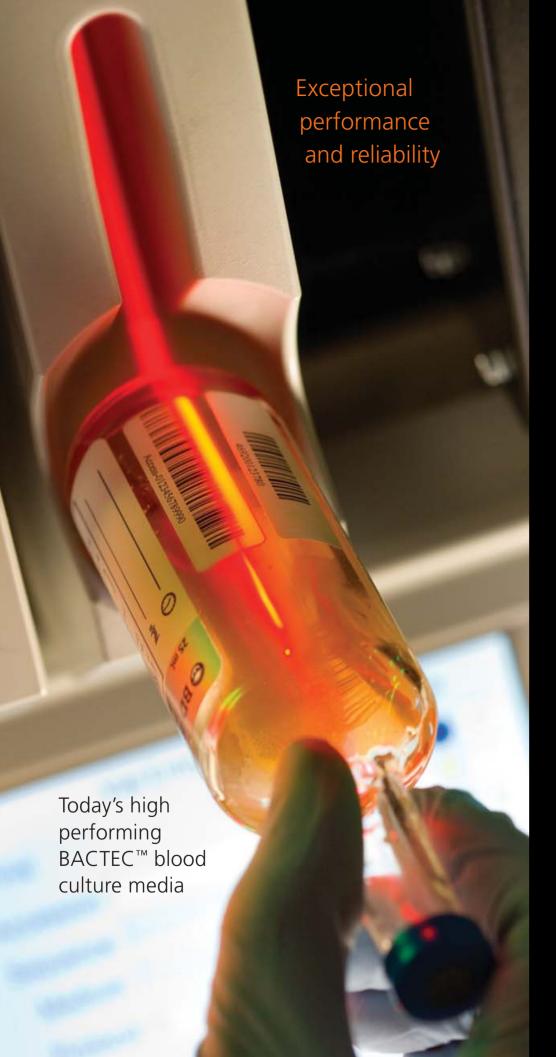

# Simple Rapid Workflow

- Vial activation
- Enhanced visual indicators
- Instant bottle and instrument status recognition
- Computer touch screen
- centralized, in direct view below or above barcode scanner for ease of vial management
- on each instrument or at the bench for multiple point data access