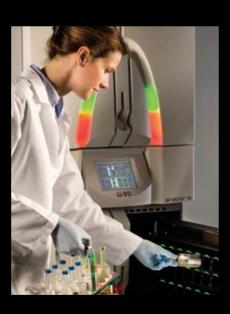

# Simple Rapid Workflow

- Vial activation
- Enhanced visual indicators
- Instant bottle and instrument status recognition
- Computer touch screen
- centralized, in direct view below or above barcode scanner for ease of vial management
- on each instrument or at the bench for multiple point data access

## **Optimized Ergonomics**

- Maximum capacity with a minimum footprint
- 196 vials per linear foot

Fluorescent Technology, eXceptional Performance