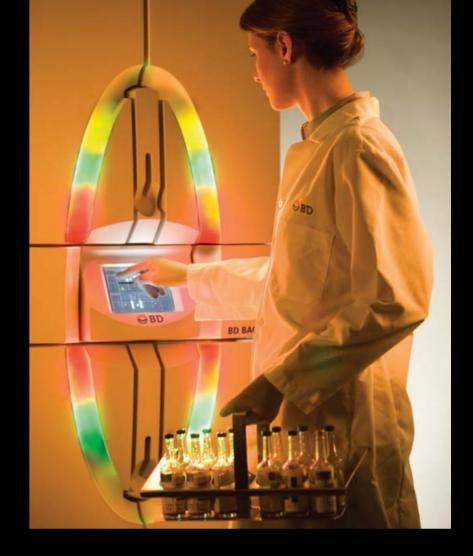

# Simple Rapid Workflow

- Vial activation
- Enhanced visual indicators
- Instant bottle and instrument status recognition
- Computer touch screen
- centralized, in direct view below or above barcode scanner for ease of vial management
- on each instrument or at the bench for multiple point data access

## **Optimized Ergonomics**

- Maximum capacity with a minimum footprint
- 196 vials per linear foot

Fluorescent Technology, eXceptional Performance